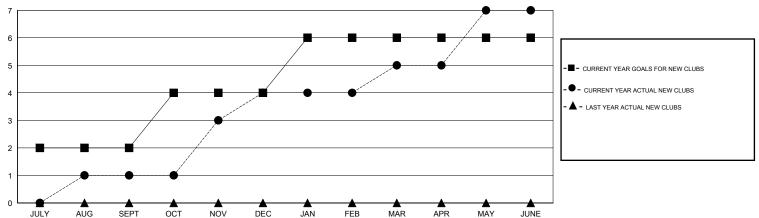

## GOALS AND ACTUAL NEW CLUBS CUMULATIVE

 JULY/AUG/SEPT
 2
 1
 0

 OCT/NOV/DEC
 2
 3
 0

 JAN/FEB/MAR
 2
 1
 2

 APR/MAY/JUNE
 0
 2
 1

NET GOAL (not reinstated GROWTH ACTUAL (not MEMBERS ACTUAL or transfers) reinstated or transfers) (including transfers) 40 227 112 JULY/AUG/SEPT 115 132 68 OCT/NOV/DEC 40 74 42 JAN/FEB/MAR APR/MAY/JUNE -95 245 167