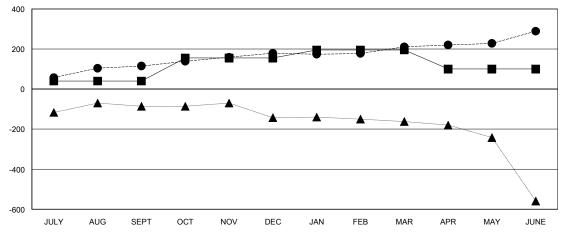

### GOALS AND ACTUAL MEMBERS CUMULATIVE

| -■ - NEW MEMBER GROWTH NET GOAL   |  |
|-----------------------------------|--|
| - ● - NEW MEMBER GROWTH ACTUAL    |  |
| - ▲ - LAST YEAR MEMBERSHIP ACTUAL |  |
|                                   |  |
|                                   |  |
|                                   |  |

 JULY/AUG/SEPT
 2
 1
 0

 OCT/NOV/DEC
 2
 3
 0

 JAN/FEB/MAR
 2
 1
 2

 APR/MAY/JUNE
 0
 2
 1

NET GOAL (not reinstated GROWTH ACTUAL (not MEMBERS ACTUAL or transfers) reinstated or transfers) (including transfers) 40 227 112 JULY/AUG/SEPT 115 132 68 OCT/NOV/DEC 40 74 42 JAN/FEB/MAR APR/MAY/JUNE -95 245 167